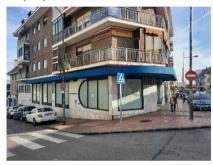

Commercial premises located in the surroundings of the station of Pozuelo, one of the most commercial areas of the municipality.

It has an area of  $360 \text{ m}^2$  distributed on two floors, communicated internally, on the corner of two streets with a facade with 7 large windows that provide the premises with natural light.

The surface is distributed in two floors communicated internally; it is in good condition. The last activity of the premises has been a bank.

359 sqm

85.79 €/month

3,699.91 €/año

121.25 €/año

Νo

### **Features**

- Double entrance door.
- Local in corner with large showcase.
- Offices.
- Storage.
- False ceiling with recessed lighting.
- Air conditioning.
- Partitioned surfaces with glass partitions.
- Armoured vault in basement.
- Toilets adapted for people with reduced mobility.