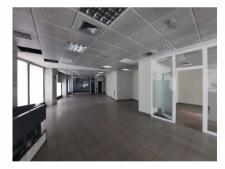

The surface is distributed in two floors communicated internally; it is in good condition. The last activity of the premises has been a bank.

359 sqm

85.79 €/month

3,699.91 €/año

121.25 €/año

Νo

### **Features**

- Double entrance door.
- Local in corner with large showcase.
- Offices.
- Storage.
- False ceiling with recessed lighting.
- Air conditioning.
- Partitioned surfaces with glass partitions.
- Armoured vault in basement.
- Toilets adapted for people with reduced mobility.