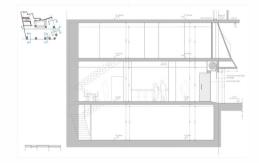

Paseo de la Castellana, 139 28046 - Madrid +34 912 519 833

www.borneoadvisors.com



### Local - Lease

# Description

Commercial corner with facade to the streets Francos Rodriguez and Jerónima Llorente 1. It is in a privileged location, with a high pedestrian traffic as it is part of a very commercial ecosystem.

The local has a very unique aesthetic, with a canopy over the entrance, recreates the style of the old inns, giving it great presence also thanks to its extraordinary corner façade.

Good communication by public transportation with subway and bus stops nearby.

# **Features**

- . Good Condition.
- More than 12 meters of corner façade.
- Air conditioning (heat/cool).
- Five bathrooms.
- Storage.

# Certificates

Consume



**Emissions** 



#### Property



#### Section Plan



#### Location



### Economic data

| Available surface | 278 sqm |
|-------------------|---------|
| Rent              | tbc     |
| Indoor Parking    | No      |
| Outdoor Parking   | No      |
| Community         | tbc     |
| I.B.I.            | tbc     |
| T.R.U.            | tbc     |

# Transport



Estrecho (L1)



3, 64, 66, 124, 128



M-30, M-40



20 minutes

| Floor | Module       | Surface | €/sqm month | Availabilty | Use    |
|-------|--------------|---------|-------------|-------------|--------|
| -1    | Basement     | 90,00   | tbc         | Immediate   | Retail |
| 00    | Ground Floor | 90,00   | tbc         | Immediate   | Retail |
| 01    | 1st Floor    | 98,05   | tbc         | Immediate   | Retail |