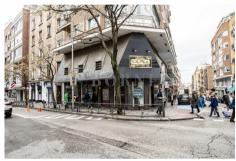

# Description

Commercial corner with facade to the streets Francos Rodriguez and Jerónima Llorente 1. It is in a privileged location, with a high pedestrian traffic as it is part of a very commercial ecosystem.

The local has a very unique aesthetic, with a canopy over the entrance, recreates the style of the old inns, giving it great presence also thanks to its extraordinary corner façade.

Good communication by public transportation with subway and bus stops nearby.

# **Features**

- . Good Condition.
- More than 12 meters of corner façade.
- Air conditioning (heat/cool).
- Five bathrooms.
- Storage.