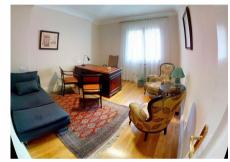

# Description

Office located on the first floor of a mixed-use building in the Arguelles neighbourhood, in the Paseo de Pintor Rosales area. It is an area well served by public transport with metro and bus stops just a few minutes away from the building.

It has 266 m<sup>2</sup>, currently distributed in 8 offices (originally four bedrooms), waiting room, kitchen, three bathrooms and a toilet. Currently in operation as a private clinic.

There is the possibility of residential use, the original use of the property. Preferably the company is for sale.

# **Features**

- Very Good condition.
- Partitioned layout.
- ❖ 8 rooms, kitchen and waiting areas
- Storeroom.
- Use of a parking space included in price.