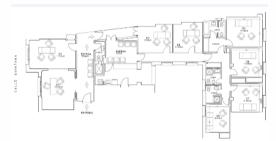

#### Property

Floor lay-out

It has 266 m<sup>2</sup>, currently distributed in 8 offices (originally four bedrooms), waiting room, kitchen, three bathrooms and a toilet. Currently in operation as a private clinic.

There is the possibility of residential use, the original use of the property. Preferably the company is for sale.