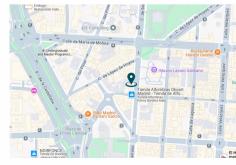

#### Location

## Transport

Gregorio Marañón (L7 y L10)

9, 16, 19, 51

A-2, M-30, M-40

14 minutes

| Floor | Module       | Surface | €/sqm month | Availabilty | Use           |
|-------|--------------|---------|-------------|-------------|---------------|
| -1    | Basement     | 105,75  | tbc         | Immediate   | Retail/Office |
| 00    | Ground Floor | 250,48  | tbc         | Immediate   | Retail/Office |