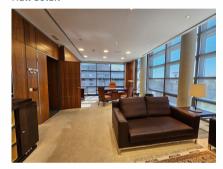

### **Features**

- Open Spaces.
- Raised Access floor.
- Suspended ceiling with recessed lighting.
- ❖ Adjustable *Venecianas* to facilitate the entrance of natural light.
- VRV air conditioning system.
- 24 hours Access control.
- Garden areas between offices.

#### Hall detail

Inside Detail

Location