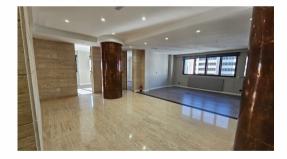

### **Features**

- Open Spaces.
- Raised Access floor.
- Suspended ceiling with recessed lighting.
- ❖ Adjustable *Venecianas* to facilitate the entrance of natural light.
- VRV air conditioning system.
- 24 hours Access control.
- Garden areas between offices.

#### Hall detail

Inside Detail

Location