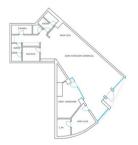

e period: 5 months.
- Lenght: 15 years (5+5+5)
- Staggered rent:
- o Year 1: €1,800€/month+VAT.
- o Year 2+3: €2,200/month+VAT
- Rent review: from year 4 CPI.,
- o Year 7: CPI+5%
- o Year12: CPI+5%
- Triple net. Community, IBI, TRU to be paid by the tenant.

Availabilty

Guarantees: Legal Bail + Additional deposit 4 months.

## Transport



La Garena (C2)



227



A-2,



15 minutes

| 00 Ground Floor | 150.00 | Leased | Retail |
|-----------------|--------|--------|--------|
|                 |        |        |        |
|                 |        |        |        |
|                 |        |        |        |
|                 |        |        |        |
|                 |        |        |        |

## Certificates

Consume



**Emissions** 



#### **Property**



Floor lay-out



#### Location



Surface