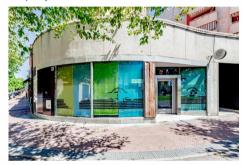

## Description

Commercial premises, located at Avenida Juan Carlos I, 14, offers unbeatable visibility thanks to its 4 shop windows facing the main traffic circle. With a total area of 150 m<sup>2</sup> on one floor, this space is perfect for any type of trade or hospitality activity.

The retail unit is well provided with public transport, commuter and bus stops nearby, making access easy for both customers and employees.

The configuration of the premises is ideal, with a glazed facade of more than 12 linear meters, which guarantees a great luminosity and visibility for your business. It has direct access to the street, air conditioning, storage and two bathrooms. Currently, the smoke vent of the premises is under study.