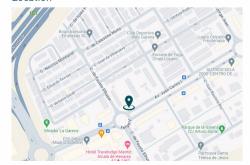

s.
- Lenght: 15 years (5+5+5)
- Staggered rent:
- o Year 1: €1,800€/month+VAT.
- o Year 2+3: €2,200/month+VAT
- Rent review: from year 4 CPI.,
- o Year 7: CPI+5%
- o Year12: CPI+5%
- Triple net. Community, IBI, TRU to be paid by the tenant.

Availabilty

Guarantees: Legal Bail + Additional deposit 4 months.

## Transport



La Garena (C2)



227



A-2,



15 minutes

| 00 Ground Floor | 150.00 | Leased | Retail |
|-----------------|--------|--------|--------|
|                 |        |        |        |
|                 |        |        |        |
|                 |        |        |        |
|                 |        |        |        |
|                 |        |        |        |

## Certificates

Consume



**Emissions** 



#### **Property**



Floor lay-out



#### Location



Surface