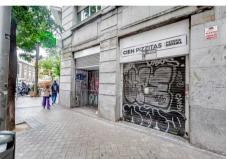

### Description

Retail unit available for rent next to a McDonald's and a KFC restaurant, among others, in an area with heavy pedestrian traffic and high demand for restaurants. The property sits just 100 metres from the Moncloa interchange station, in a well-established residential and retail area with heavy pedestrian traffic and a wide range of nearby services and amenities.

The retail unit has an open-plan built area of 202 sq m spread over 2 floors and boasts 3 toilets, a security lock, 2 storefronts and windows along the length of the premises. The unit is further fitted with air conditioning and heat pump system.

#### Features

- ✤ 8-metre façade.
- Can operate as a restaurant.
- Air conditioning.

Transport

- Fully equipped toilets.
- Flooring in good state of repair.

Moncloa

A-6, M-30

32 minutes

\* Electrical panel with electrical system and light fixtures on façade and