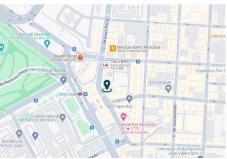

### Description

Retail unit available for rent next to a McDonald's and a KFC restaurant, among others, in an area with heavy pedestrian traffic and high demand for restaurants. The property sits just 100 metres from the Moncloa interchange station, in a well-established residential and retail area with heavy pedestrian traffic and a wide range of nearby services and amenities.

#### С

Paseo de la Castellana, 139

www.borneoadvisors.com

28046 - Madrid +34 912 519 833

ssions G

Property

Floor lay-out

Location