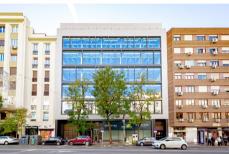

## Description

Exclusive office space located on calle Goya, next to calle Principe de Vergara a short 5 minute walk from the Retiro Park. A consolidated business and retail area. The premises comprise a ground floor and a semi-basement level. The building where the premises are located has been fully refurbished as office space.

Entrance to the premises is currently via the building's lobby. The property's picture windows on the façade allow an abundance of natural light into the premises.