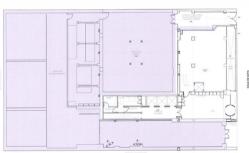

Ground Floor lay-out

| Floor | Module        | Surface | €/sqm month | Availabilty | Use           |
|-------|---------------|---------|-------------|-------------|---------------|
| 00    | Ground Floor  | 100,00  | tbc         | Immediate   | Retail/Office |
| SS    | Semi-Basement | 170,00  | tbc         | Immediate   | Retail/Office |